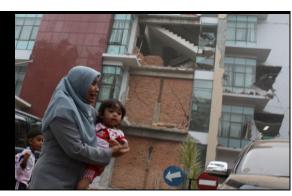

## Dear Donor,

With at least 1100 people confirmed dead, and more than 300 seriously injured, the 7.6-magnitude earthquake has devastasted the inhabitants of Padang in Indonesia. This figure is sure to rise and we must act quickly to help all those affected.

The island of Sumatra was hit by a 7.6-magnitude quake on Wednesday, and by a second earthquake on Thursday with magnitude 6.9. Over 500 buildings have collapsed, burying people under the rubble.

Thousands of people have gone missing. Tens of thousands of people had been made homeless, one third of them children. We need your support to quickly assist these victims.