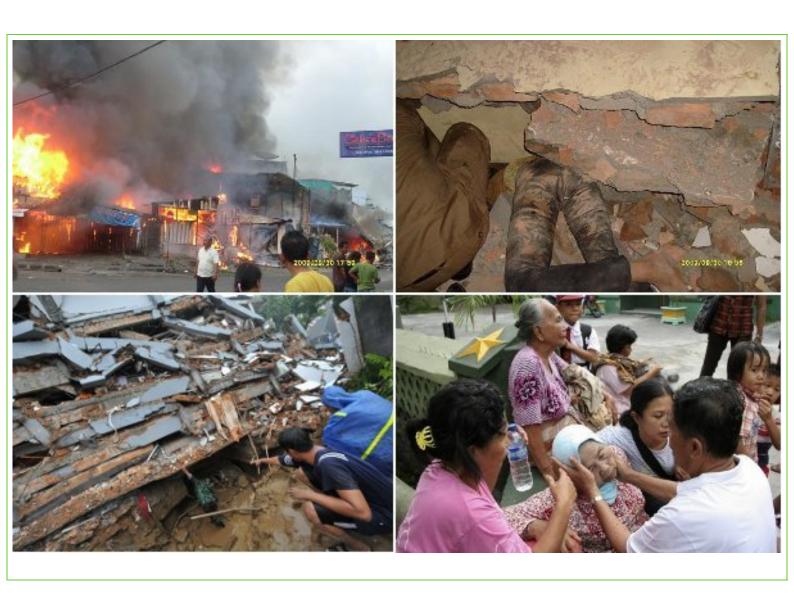

## Dear Donor,

With at least 1100 people confirmed dead, and more than 300 seriously injured, the 7.6-magnitude earthquake has devastasted the inhabitants of Padang in Indonesia. This figure is sure to rise and we must act quickly to help all those affected.

The island of Sumatra was hit by a 7.6-magnitude quake on Wednesday, and by a second earthquake on Thursday with magnitude 6.9. Over 500 buildings have collapsed, burying people under the rubble.

Thousands of people have gone missing. Tens of thousands of people had been made homeless, one third of them children. We need your support to quickly assist these victims.