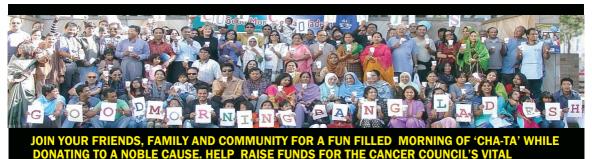

DONATING TO A NOBLE CAUSE. HELP RAISE FUNDS FOR THE CANCER COUNCIL'S VITAL RESEARCH, EDUCATION AND SUPPORT SERVICES.

Host Families of Bangladeshi Community Sydney

Support Group: Estern Sydney Islamic Welfare Services Inc. | Rockdale Council Bangladeshi